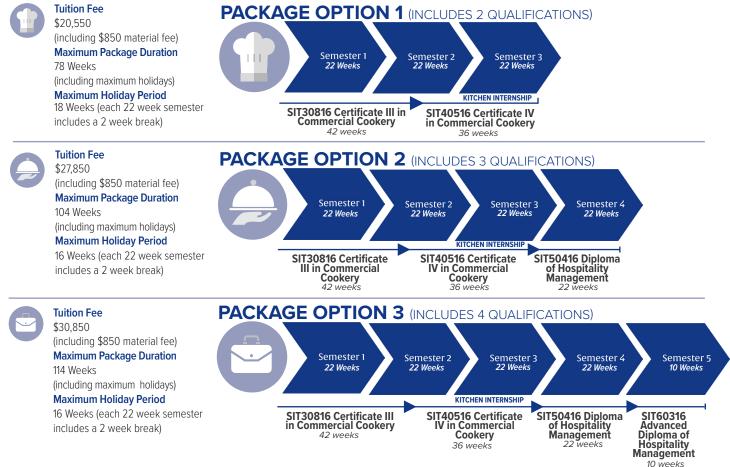

## PACKAGED COURSE OPTIONS

The information below only applies to students who choose to undertake a <u>packaged</u> course with Quality Training & Hospitality College. Enter into the package at this point (prerequisites apply).