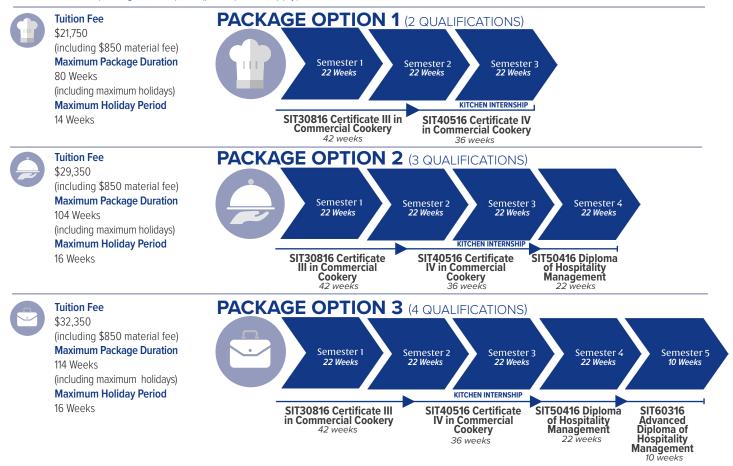

## PACKAGED COURSE OPTIONS

The information below only applies to students who choose to undertake a <u>packaged</u> course with Quality Training & Hospitality College.
Enter into the package at this point (prerequisites apply).